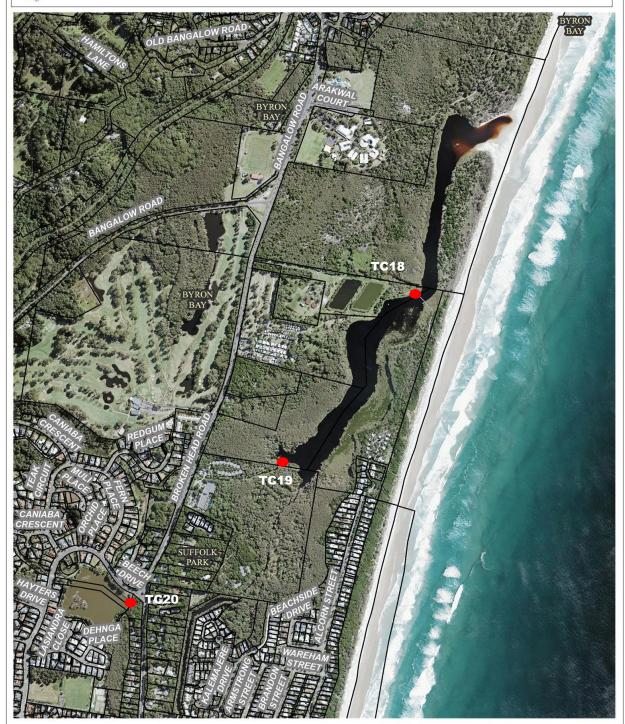

## **Surface Water Quality Monitoring Points with Belongil Catchment and Tallows Catchment**

| Site                    | Description                                                                                       |
|-------------------------|---------------------------------------------------------------------------------------------------|
| Belongil Catchment (BC) |                                                                                                   |
| BC 1                    | Railway Culvert (NE corner of BB STP, top of catchment area)                                      |
| BC 2                    | Bottom Moran's Hill Drain (apr.100m upstream from BC 4)                                           |
| BC 3                    | Junction of BSTP Wetlands & Cavanbah Centre                                                       |
| BC 4                    | Upper Union Drain, South of Ewingsdale Culvert                                                    |
| BC 5                    | Site deleted (Aug 2017) - Landowner denial of access. Union Drain, end of Melaleuca Drive         |
| BC 6                    | Top end of Belongil Fields drain                                                                  |
| BC 7                    | Butler Street drain – downstream of Butler Str. culvert                                           |
| BC 8                    | Butler Street drain, Southern end Kendall Street                                                  |
| BC 9                    | Ewingsdale Rd, northern side of bridge                                                            |
| BC 10                   | Belongil Creek railway bridge (Drain runs down southern side of rail line/ outlet at rail bridge) |
| BC 11                   | Manfred Street drain outlet, Belongil Creek                                                       |
| BC 12                   | Belongil Creek Outlet, east of Elements Resort                                                    |
| BC 13                   | Bottom end of Belongil Fields drain (Union Drain outlet)                                          |
| BC 14                   | Clarks Beach stormwater outlet                                                                    |
| BC14b                   | Paterson Street – Cowper St (Upstream Clarkes Beach outlet / Sandhills Scrubland)                 |
| BC 15                   | Bangalow Road, next to Imedicine (southern Side)                                                  |
| BC 16                   | Golf Course outlet, Bangalow Road                                                                 |
| BC 17                   | Old Bangalow Road                                                                                 |
| Tallows Catchment (TC)  |                                                                                                   |
| TC 18                   | Tallows Creek at the Bridge                                                                       |
| TC 19                   | Byron At Byron resort (downstream)                                                                |
| TC 20                   | Suffolk Park Lake outlet (Teak Circuit, Beech Drive)                                              |

## Water quality monitoring points within Tallows Catchment

762

Meters (Scale @ A4 Size)

Disclaimer: While all reasonable care has been taken to ensure the information contained on this map is up to date, no warranty is given that the information contained on this map is rere from error or ornission. Any reliance placed on such information shall be at the sole risk of the user. Please verify the accuracy of the information prior to using it. Note: The information shown on this map is a copyright of the Byron Shire Council and the NSW Department of Lands.