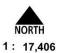

## **Surface Water Quality Monitoring Points with Belongil Catchment and Tallows Catchment**

| Site                    | Description                                                                                       |
|-------------------------|---------------------------------------------------------------------------------------------------|
| Belongil Catchment (BC) |                                                                                                   |
| BC 1                    | Railway Culvert (NE corner of BB STP, top of catchment area)                                      |
| BC 2                    | Bottom Moran's Hill Drain (apr.100m upstream from BC 4)                                           |
| BC 3                    | Junction of BSTP Wetlands & Cavanbah Centre                                                       |
| BC 4                    | Upper Union Drain, South of Ewingsdale Culvert                                                    |
| BC 5                    | Site deleted (Aug 2017) - Landowner denial of access. Union Drain, end of Melaleuca Drive         |
| BC 6                    | Top end of Belongil Fields drain                                                                  |
| BC 7                    | Butler Street drain – downstream of Butler Str. culvert                                           |
| BC 8                    | Butler Street drain, Southern end Kendall Street                                                  |
| BC 9                    | Ewingsdale Rd, northern side of bridge                                                            |
| BC 10                   | Belongil Creek railway bridge (Drain runs down southern side of rail line/ outlet at rail bridge) |
| BC 11                   | Manfred Street drain outlet, Belongil Creek                                                       |
| BC 12                   | Belongil Creek Outlet, east of Elements Resort                                                    |
| BC 13                   | Bottom end of Belongil Fields drain (Union Drain outlet)                                          |
| BC 14                   | Clarks Beach stormwater outlet                                                                    |
| BC14b                   | Paterson Street – Cowper St (Upstream Clarkes Beach outlet / Sandhills Scrubland)                 |
| BC 15                   | Bangalow Road, next to Imedicine (southern Side)                                                  |
| BC 16                   | Golf Course outlet, Bangalow Road                                                                 |
| BC 17                   | Old Bangalow Road                                                                                 |
| Tallows Catchment (TC)  |                                                                                                   |
| TC 18                   | Tallows Creek at the Bridge                                                                       |
| TC 19                   | Byron At Byron resort (downstream)                                                                |
| TC 20                   | Suffolk Park Lake outlet (Teak Circuit, Beech Drive)                                              |

## **Byron Bay Stormwater Sampling Points**

1,193

Meters

( Scale @ A4 Size

Disclaimer: While all reasonable care has been taken to ensure the information contained on this map is up to date, no warranty is given that the information contained on this map is free from error or omission. Any reliance placed on such information shall be at the sole risk of the user. Please verify the accuracy of the information prior to using it. Note: The information shown on this map is a copyright of the Byron Shire Council and the NSW Department of Lands.