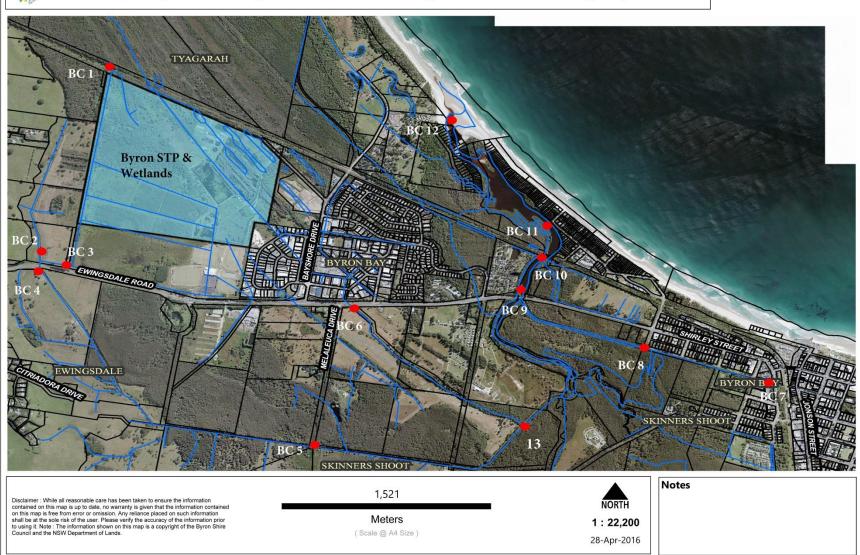

## **Surface Water Quality Monitoring Points with Belongil Catchment and Tallows Catchment**

| Site                    | Description                                                                                       |
|-------------------------|---------------------------------------------------------------------------------------------------|
| Belongil Catchment (BC) |                                                                                                   |
| BC 1                    | Railway Culvert (NE corner of BB STP, top of catchment area)                                      |
| BC 2                    | Bottom Moran's Hill Drain (apr.100m upstream from BC 4)                                           |
| BC 3                    | Junction of BSTP Wetlands & Cavanbah Centre                                                       |
| BC 4                    | Upper Union Drain, South of Ewingsdale Culvert                                                    |
| BC 5                    | Site deleted (Aug 2017) - Landowner denial of access. Union Drain, end of Melaleuca Drive         |
| BC 6                    | Top end of Belongil Fields drain                                                                  |
| BC 7                    | Butler Street drain – downstream of Butler Str. culvert                                           |
| BC 8                    | Butler Street drain, Southern end Kendall Street                                                  |
| BC 9                    | Ewingsdale Rd, northern side of bridge                                                            |
| BC 10                   | Belongil Creek railway bridge (Drain runs down southern side of rail line/ outlet at rail bridge) |
| BC 11                   | Manfred Street drain outlet, Belongil Creek                                                       |
| BC 12                   | Belongil Creek Outlet, east of Elements Resort                                                    |
| BC 13                   | Bottom end of Belongil Fields drain (Union Drain outlet)                                          |
| BC 14                   | Clarks Beach stormwater outlet                                                                    |
| BC14b                   | Paterson Street – Cowper St (Upstream Clarkes Beach outlet / Sandhills Scrubland)                 |
| BC 15                   | Bangalow Road, next to Imedicine (southern Side)                                                  |
| BC 16                   | Golf Course outlet, Bangalow Road                                                                 |
| BC 17                   | Old Bangalow Road                                                                                 |
| Tallows Catchment (TC)  |                                                                                                   |
| TC 18                   | Tallows Creek at the Bridge                                                                       |
| TC 19                   | Byron At Byron resort (downstream)                                                                |
| TC 20                   | Suffolk Park Lake outlet (Teak Circuit, Beech Drive)                                              |

## Water quality monitoring points within Belongil Creek and drainage system