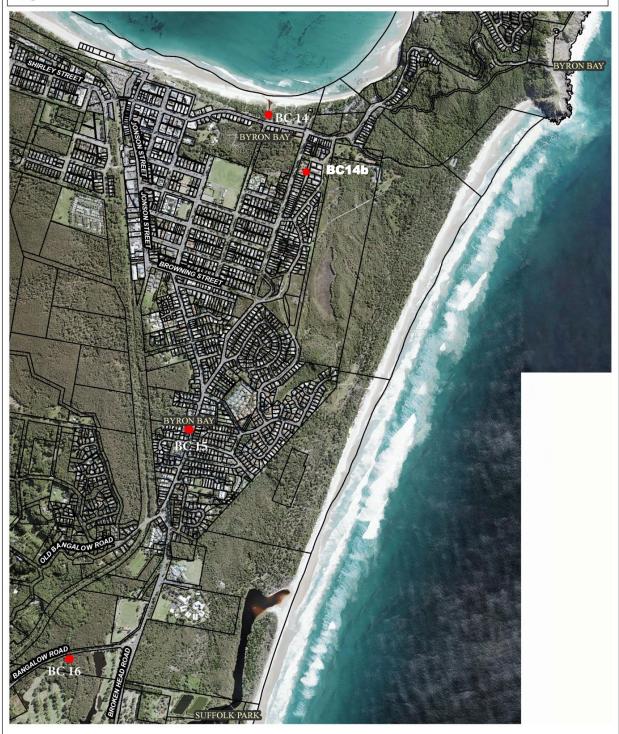

## **Surface Water Quality Monitoring Points with Belongil Catchment and Tallows Catchment**

| Site                    | Description                                                                                       |
|-------------------------|---------------------------------------------------------------------------------------------------|
| Belongil Catchment (BC) |                                                                                                   |
| BC 1                    | Railway Culvert (NE corner of BB STP, top of catchment area)                                      |
| BC 2                    | Bottom Moran's Hill Drain (apr.100m upstream from BC 4)                                           |
| BC 3                    | Junction of BSTP Wetlands & Cavanbah Centre                                                       |
| BC 4                    | Upper Union Drain, South of Ewingsdale Culvert                                                    |
| BC 5                    | Site deleted (Aug 2017) - Landowner denial of access. Union Drain, end of Melaleuca Drive         |
| BC 6                    | Top end of Belongil Fields drain                                                                  |
| BC 7                    | Butler Street drain – downstream of Butler Str. culvert                                           |
| BC 8                    | Butler Street drain, Southern end Kendall Street                                                  |
| BC 9                    | Ewingsdale Rd, northern side of bridge                                                            |
| BC 10                   | Belongil Creek railway bridge (Drain runs down southern side of rail line/ outlet at rail bridge) |
| BC 11                   | Manfred Street drain outlet, Belongil Creek                                                       |
| BC 12                   | Belongil Creek Outlet, east of Elements Resort                                                    |
| BC 13                   | Bottom end of Belongil Fields drain (Union Drain outlet)                                          |
| BC 14                   | Clarks Beach stormwater outlet                                                                    |
| BC14b                   | Paterson Street – Cowper St (Upstream Clarkes Beach outlet / Sandhills Scrubland)                 |
| BC 15                   | Bangalow Road, next to Imedicine (southern Side)                                                  |
| BC 16                   | Golf Course outlet, Bangalow Road                                                                 |
| BC 17                   | Old Bangalow Road                                                                                 |
| Tallows Catchment (TC)  |                                                                                                   |
| TC 18                   | Tallows Creek at the Bridge                                                                       |
| TC 19                   | Byron At Byron resort (downstream)                                                                |
| TC 20                   | Suffolk Park Lake outlet (Teak Circuit, Beech Drive)                                              |

## **Byron Bay Stormwater Sampling Points**

1,193

Meters

( Scale @ A4 Size

Disclaimer: While all reasonable care has been taken to ensure the information contained on this map is up to date, no warranty is given that the information contained on this map is free from error or omission. Any reliance placed on such information shall be at the sole risk of the user. Please verify the accuracy of the information prior to using it. Note: The information shown on this map is a copyright of the Byron Shire Council and the NSW Department of Lands.